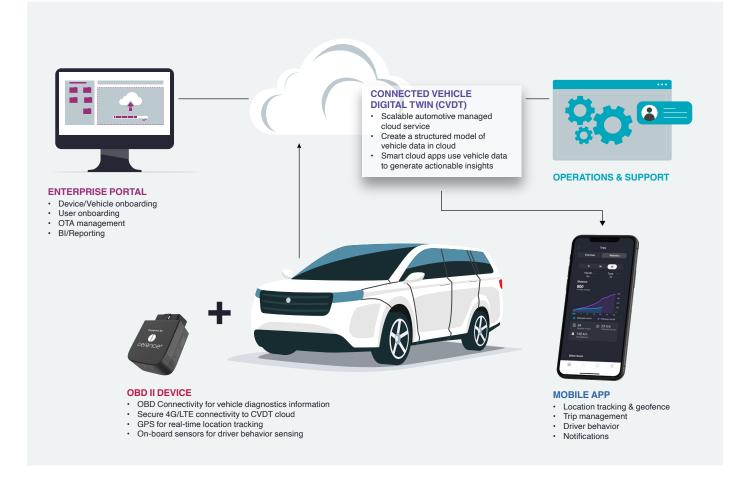

Enter Cerence Link, a software- and hardware-based portfolio of products that bridges the gap between today's AI-powered smart cars and those that aren't as technologically advanced. Inclusive of an OBD-ported device and rich mobile app experience, and with Cerence Connected Vehicle Digital Twin as its foundation, Cerence Link provides unmatched convenience and peace of mind for users.

### **FEATURES**

OBD-ported device that connects Cerence Link to the car and enables integration and interaction with the car's sensors, accelerometer, and more.

iOS and Android mobile app interface, including AI-powered voice assistant, location-based services, and more.

#### **DRIVER BENEFITS**

- **Safety:** Driver behavior monitoring, impact detection, car location, and geofencing.
- **Security:** Tow alerts and emergency calling.
- **Peace of mind:** Push notifications for events such as warnings for low fuel or battery and remote monitoring of multiple cars.
- **Convenience:** Vehicle status information, trip history, roadside assistance and maintenance reminders.