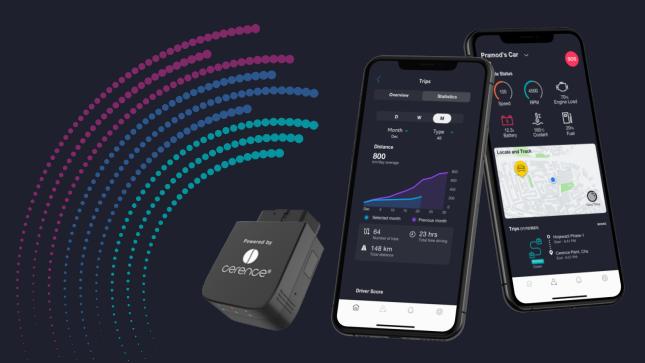

### **FEATURES**

OBD-ported device that connects Cerence Link to the car and enables integration and interaction with the car's sensors, accelerometer, and more.

iOS and Android mobile app interface, including AI-powered voice assistant, location-based services, and more.

#### **DRIVER BENEFITS**

- **Safety:** Driver behavior monitoring, impact detection, car location, and geofencing.
- **Security:** Tow alerts and emergency calling.
- **Peace of mind:** Push notifications for events such as warnings for low fuel or battery and remote monitoring of multiple cars.
- **Convenience:** Vehicle status information, trip history, roadside assistance and maintenance reminders.